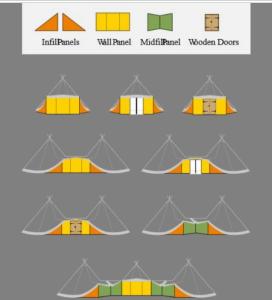

String Light System Cirrus € 284

| WF Wall panel<br>Window € 984<br>Canvas € 928               | <b>poles</b><br>€ 396<br>€ 396 | <b>hardware</b><br>€ 256<br>€ 256 |
|-------------------------------------------------------------|--------------------------------|-----------------------------------|
| WF Midfill panel<br>Window € 936<br>Canvas € 840            | € 45<br>€ 45                   | € 232<br>€ 232                    |
| WF Infill panels (set L&R<br>Window € 1392<br>Canvas € 1280 | )<br>no poles<br>no poles      | € 90<br>€ 90                      |

Wall Flex<sup>™</sup> System (STRATUS)

Wooden doors not to deliver as standard. A self-build drawing is delivered to the Wall panel on request.