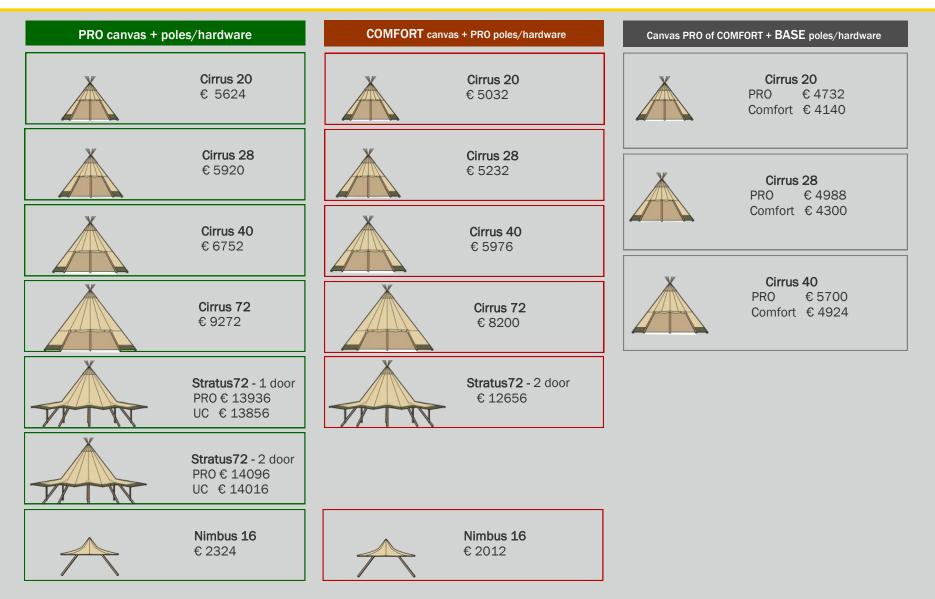

n.                                                                                                                                                                                                   | POLES & HARDWARE<br>We do not offer Comfort Poles & Hardware. In<br>combination with a Comfort Canvas you can<br>choose between PRO or BASE set for Cirrus 20,<br>28 and 40. Only PRO poles & PRO hardware are<br>available for Stratus 72, Cirrus 72, Aurum 33<br>and Nimbus 16. | <b>POLES &amp; HARDWARE</b><br>The BASE poles also come from slow-growing<br>spruces from northern Sweden. As a result, the<br>wood is many times tougher than other wood.<br>The BASE Hardware set is simpler than the PRO<br>set. Base poles & hardware are available for the<br>Cirrus 20, 28 and 40. |

## Event Nordic Tipis





## AURUM 33 Glamping



Prices are excluding shipping and VAT



#### CANVAS PRO

Very high-quality fire-resistant tent fabric that has been developed and produced exclusively for Tentipi. The PRO tent canvas has a unique coating that makes it 100% waterproof and more resistant to UV radiation.

| PRO Poles & Hardware                    |                                             |        |           |  |  |
|-----------------------------------------|---------------------------------------------|--------|-----------|--|--|
|                                         |                                             |        |           |  |  |
|                                         | Pole set                                    | € 2    | 1328      |  |  |
|