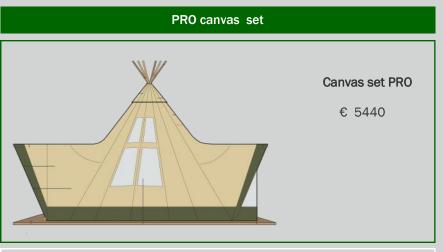

#### CANVAS PRO

Very high-quality fire-resistant tent fabric that has been developed and produced exclusively for Tentipi. The PRO tent canvas has a unique coating that makes it 100% waterproof and more resistant to UV radiation.