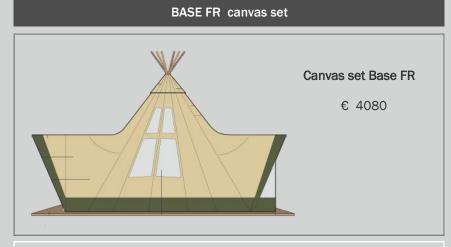

**CANVAS BASE FR** Standard fire-resistant tent cloth.

|   | OPTIONAL                                                                  |                      |  |
|---|---------------------------------------------------------------------------|----------------------|--|
|   | Canvas raising set                                                        | € 116                |  |
| X | n Vent cap with chimney opening<br>In order with canvas set               | € 50                 |  |
| Ø | Mesh protection in top                                                    | € n.n.b.             |  |
| A | Heavy duty fabric floor with mesh<br>Heavy duty fabric floor without mesh | € n.n.b.<br>€ n.n.b. |  |