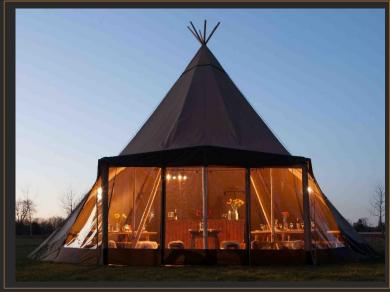

## For Cirrus Nordic tipis:

Porch for cirrus 40 and 28.

Folding tables and benches of 1.2m especially for Cirrus 20 and 28.

Set for linking 2 Cirrus 40

Interior