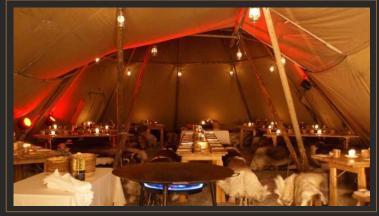

#### Mats

Our event mats are practical and it looks atmospheric.

An open fire in the tent gives a warm casual atmosphere. The fire is usually a great centerpiece.

We supply two different types of fireplaces:

A round steel fireplace on three legs, the Finnmark Grill. In this fireplace, the fire burns at knee height.

The Bamse is a square robust fireplace made of heavy wooden beams and equipped with a steel fire bowl. In this fireplace the fire burns at hip height.