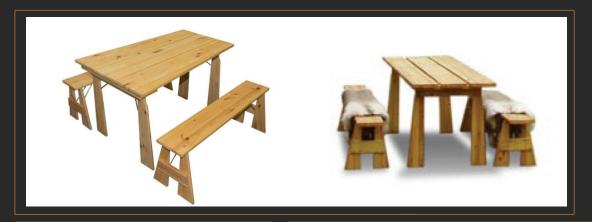

### Collapsible tables and benches

Our sturdy tables are made of solid wood from sustainably exploited forests. Assuming 4 to 8 seats per table, we can make different setups. The tables come with corresponding benches in sizes 1.2 meters and 2.0 meters in length.