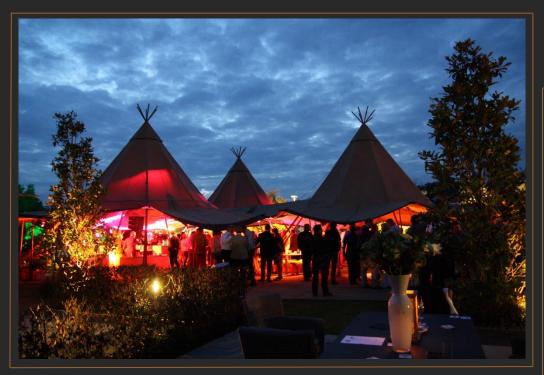

### Wall Flex system for Stratus 72

Wind and rain or autumnal weather and still enjoy a nice view? It's possible with our Wall Flex system.