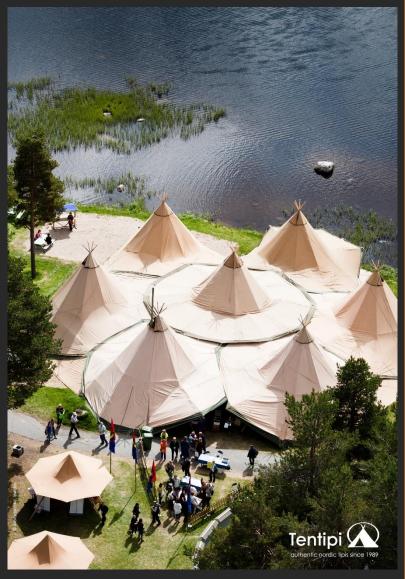

## 28 procent more effective space

Linking kit for Stratus 72
This makes it possible to link two or more Stratus together.