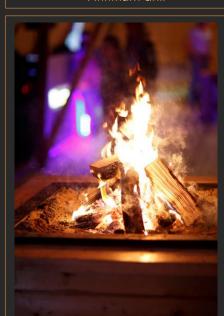

#### Mats

Our event mats are practical and it looks atmospheric.

An open fire in the tent gives a warm casual atmosphere. The fire is usually a great centerpiece.

We supply two different types of fireplaces:

A round steel fireplace on three legs, the Finnmark Grill. In this fireplace, the fire burns at knee height.

The Bamse is a square robust fireplace made of heavy wooden beams and equipped with a steel fire bowl. In this fireplace the fire burns at hip height.