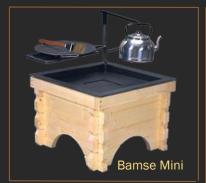

A round steel fireplace on three legs, the Finnmark Grill. In this fireplace, the fire burns at knee height.

The Bamse is a square robust fireplace made of heavy wooden beams and equipped with a steel fire bowl. In this fireplace the fire burns at hip height.