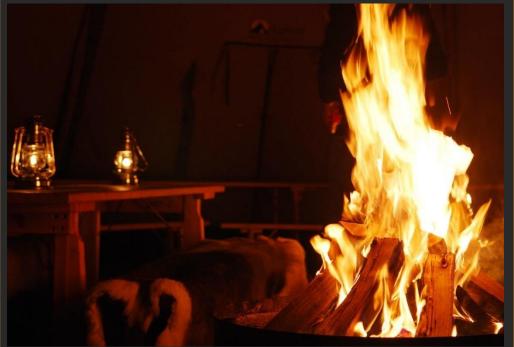

#### Mats

Our event mats are practical and it looks atmospheric.

An open fire in the tent gives a warm casual atmosphere. The fire is usually a great centerpiece.

We supply two different types of fireplaces:

A round steel fireplace on three legs, the Finnmark Grill. In this fireplace, the fire burns at knee height.

The Bamse is a square robust fireplace made of heavy wooden beams and equipped with a steel fire bowl. In this fireplace the fire burns at hip height.