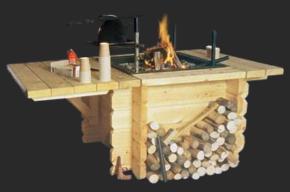

A round steel fireplace on three legs, the Finnmark Grill. In this fireplace, the fire burns at knee height.

The Bamse is a square robust fireplace made of heavy wooden beams and equipped with a steel fire bowl. In this fireplace the fire burns at hip height.

Bamse Max (with side table)