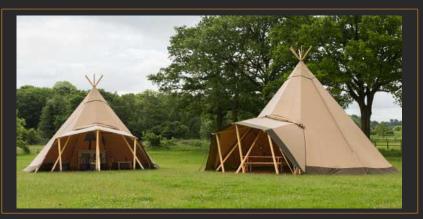

## 28 procent more effective space

Linking kit for Stratus 72
This makes it possible to link two or more Stratus together.