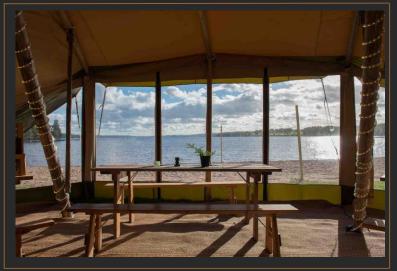

### Collapsible tables and benches

Our sturdy tables are made of solid wood from sustainably exploited forests. Assuming 4 to 8 seats per table, we can make different setups. The tables come with corresponding benches in sizes 1.2 meters and 2.0 meters in length.