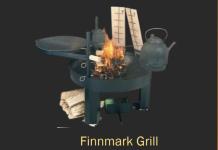

A round steel fireplace on three legs, the Finnmark Grill. In this fireplace, the fire burns at knee height.

The Bamse is a square robust fireplace made of heavy wooden beams and equipped with a steel fire bowl. In this fireplace the fire burns at hip height.