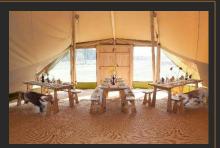

### Collapsible tables and benches

Our sturdy tables are made of solid wood from sustainably exploited forests. Assuming 4 to 8 seats per table, we can make different setups. The tables come with corresponding benches in sizes 1.2 meters and 2.0 meters in length.