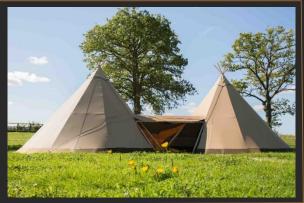

## 28 procent more effective space

Linking kit for Stratus 72
This makes it possible to link two or more Stratus together.