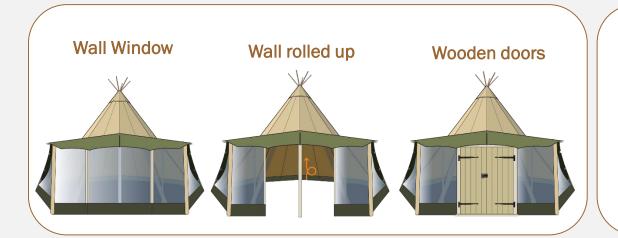

### Wall Flex system for Stratus 72

Wind and rain or autumnal weather and still enjoy a nice view? It's possible with our Wall Flex system.

#### **Wall Flex Window**

Panels with a transparent part ensure that you are warm and comfortable and yet do not miss anything of the environment.

#### **Wall Flex**

Canvas Similar to the Window version but without a window. Very suitable for increasing the effective space for example to place a bar or stage.