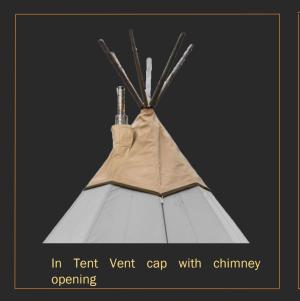

#### Mats

Our event mats are practical and it looks atmospheric.

An open fire in the tent gives a warm casual atmosphere. The fire is usually a great centerpiece.

We supply two different types of fireplaces: