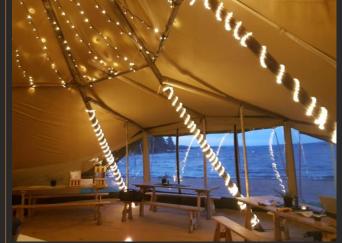

# Lighting

With our oil lamps and light chain system you create a warm and atmospheric ambiance.