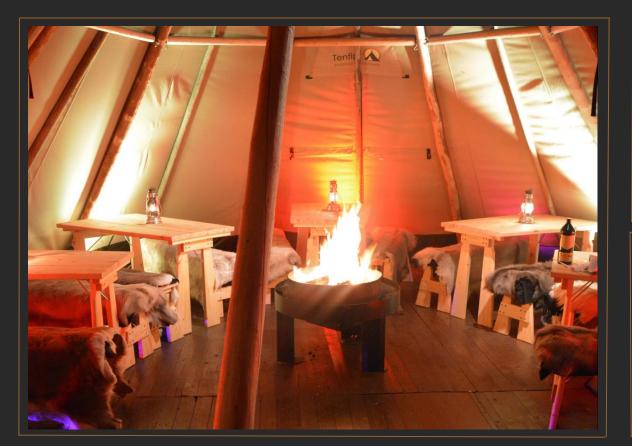

#### Mats

Our event mats are practical and it looks atmospheric.

An open fire in the tent gives a warm casual atmosphere. The fire is usually a great centerpiece.

We supply two different types of fireplaces:

A round steel fireplace on three legs, the Finnmark Grill. In this fireplace, the fire burns at knee height.

The Bamse is a square robust fireplace made of heavy wooden beams and equipped with a steel fire bowl. In this fireplace the fire burns at hip height.