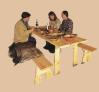

### Collapsible tables and benches

Our sturdy tables are made of solid wood from sustainably exploited forests. Assuming 4 to 8 seats per table, we can make different setups. The tables come with corresponding benches in sizes 1.2 meters and 2.0 meters in length.