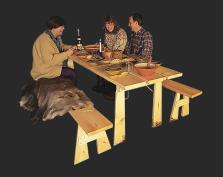

### Collapsible tables and benches

Our sturdy tables are made of solid wood from sustainably exploited forests. Assuming 4 to 8 seats per table, we can make different setups. The tables come with corresponding benches in sizes 1.2 meters and 2.0 meters in length.

#### Reindeer skins

Skins on the sofas are the 'finishing touch' for a Nordic look. The skins are comfortable, warm and odourless.