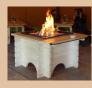

#### Mats

Our event mats are practical and it looks atmospheric.

An open fire in the tent gives a warm casual atmosphere. The fire is usually a great centerpiece.

We supply two different types of fireplaces:

A round steel fireplace on three legs, the Finnmark Grill. In this fireplace, the fire burns at knee height.

The Bamse is a square robust fireplace made of heavy wooden beams and equipped with a steel fire bowl. In this fireplace the fire burns at hip height.

Bamse Max (with side table)