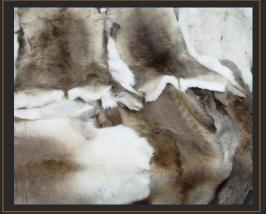

#### Reindeer skins

Skins on the sofas are the 'finishing touch' for a Nordic look. The skins are comfortable, warm and odourless.