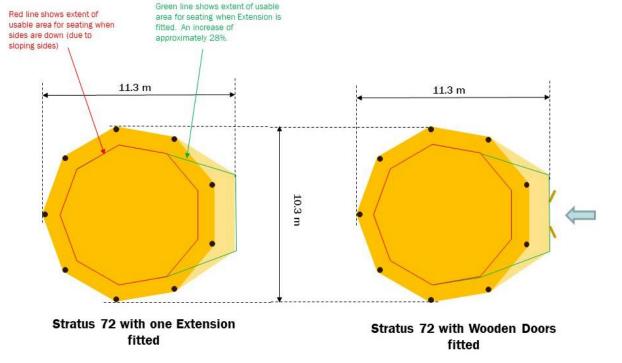

## 28 procent more effective space

Linking kit for Stratus 72
This makes it possible to link two or more Stratus together.