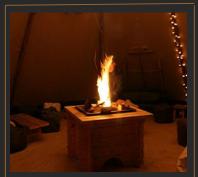

#### Mats

Our event mats are practical and it looks atmospheric.

An open fire in the tent gives a warm casual atmosphere. The fire is usually a great centerpiece.

We supply two different types of fireplaces:

A round steel fireplace on three legs, the Finnmark Grill. In this fireplace, the fire burns at knee height.

The Bamse is a square robust fireplace made of heavy wooden beams and equipped with a steel fire bowl. In this fireplace the fire burns at hip height.