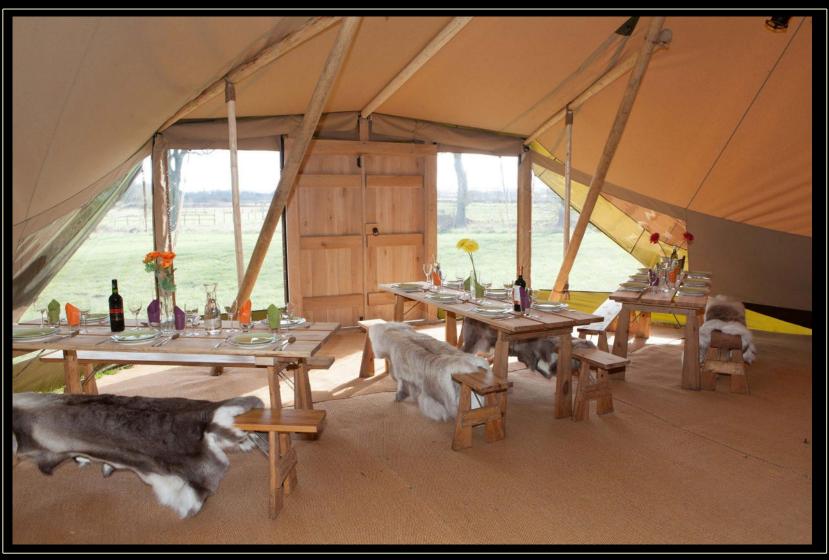

### Collapsible tables and benches

Our sturdy tables are made of solid wood from sustainably exploited forests. Assuming 4 to 8 seats per table, we can make different setups. The tables come with corresponding benches in sizes 1.2 meters and 2.0 meters in length.

#### Reindeer skins

Skins on the sofas are the 'finishing touch' for a Nordic look. The skins are comfortable, warm and odourless.

#### Mats

Our event mats are practical and it looks atmospheric.

An open fire in the tent gives a warm casual atmosphere. The fire is usually a great centerpiece.

We supply two different types of fireplaces: