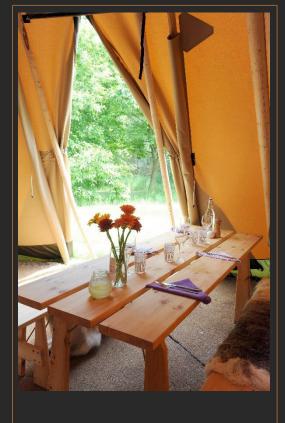

### Collapsible tables and benches

Our sturdy tables are made of solid wood from sustainably exploited forests. Assuming 4 to 8 seats per table, we can make different setups. The tables come with corresponding benches in sizes 1.2 meters and 2.0 meters in length.