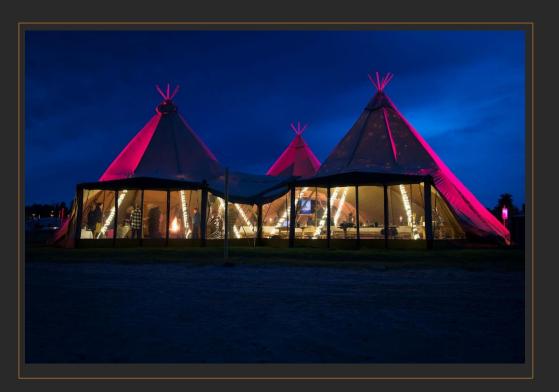

## 28 procent more effective space

Linking kit for Stratus 72
This makes it possible to link two or more Stratus together.