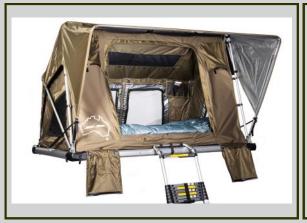

### Bookara Medium

# Medium € 1889

Prices are including VAT and excluding assembly and shipping.