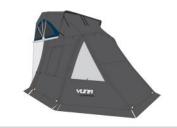

# Jimba Jimba Grey Black

Medium € 1359 Large € 1559

Prices are including VAT and excluding assembly and shipping.