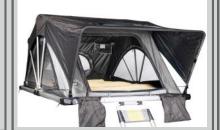

# Bookara Large

## Large € 2089

Prices are including VAT and excluding assembly and shipping.