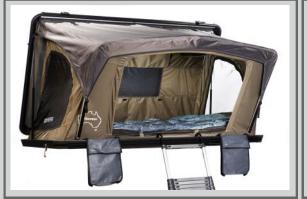

### Bookara Medium

# Medium € 1889

Prices are including VAT and excluding assembly and shipping.