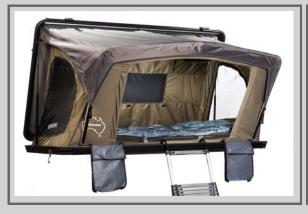

# Bookara Large

## Large € 2089

Prices are including VAT and excluding assembly and shipping.