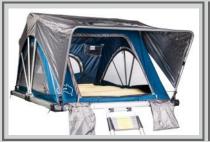

### Bookara Medium

# Medium € 1889

Prices are including VAT and excluding assembly and shipping.