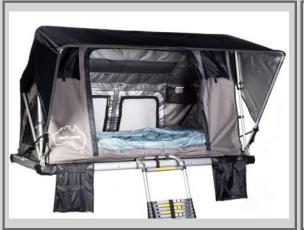

## Jimba Jimba Accessories

Jimba Jimba Classic Awning

Grey & Olive Green

€ 119

Prices are including VAT and excluding assembly and shipping.

Jimba Jimba Awning Plus

Grey & Olive Green

€ 189

### Jimba Jimba Awning Large

Grey & Olive Green

€ 319

Prices are including VAT and excluding assembly and shipping.