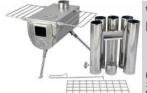

€ 418

Package includes: 1 Stove Body, 5 Chimney Pipes, 1 Spark Arrestor, 1 Ash Scraper

NOMAD G1 L-sized Cook Camping Stove

€ 408

Package includes: 1 Stove Body, 5 Chimney Pipes, 1 Spark Arrestor, 1 Ash Scraper