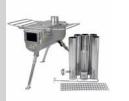

NOMAD G1
M-sized Cook Camping Stove

€ 335

Package includes: 1 Stove Body, 5 Chimney Pipes, 1 Spark Arrestor, 1 Ash Scraper

**BACKPACK Stove Titanium** 

€ 106

Package includes: Table Board & Bottom Tray

WOODLANDER G1 L-sized Cook Camping Stove