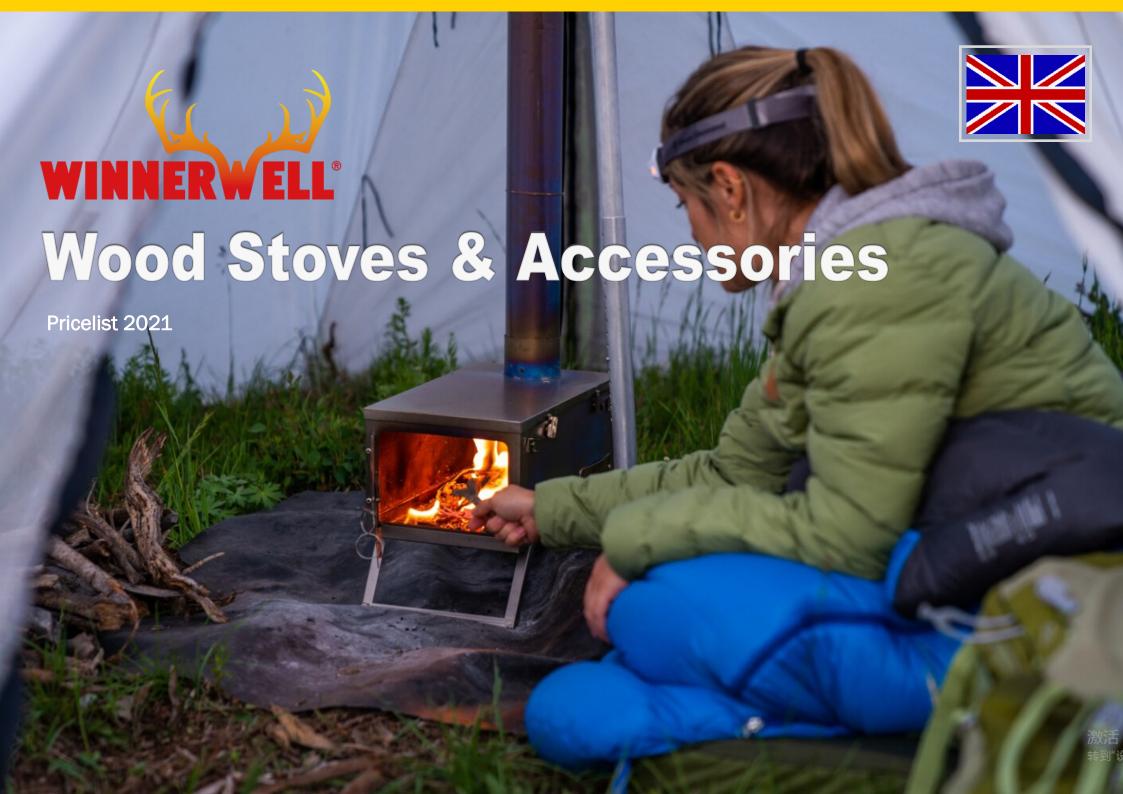

## Wood Stoves

WOODLANDER G1
S-sized Cook Camping Stove

€ 259

Package includes: 1 Stove Body, 5 Chimney Pipes, 1 Spark Arrestor, 1 Ash Scraper

NOMAD G1 S-sized Cook Camping Stove

€ 259

Package includes: 1 Stove Body, 5 Chimney Pipes, 1 Spark Arrestor, 1 Ash Scraper