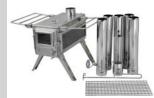

NOMAD G1
M-sized Cook Camping Stove

€ 335

Package includes: 1 Stove Body, 5 Chimney Pipes, 1 Spark Arrestor, 1 Ash Scraper

**BACKPACK Stove Titanium** 

€ 106

Package includes: Table Board & Bottom Tray

WOODLANDER G1 L-sized Cook Camping Stove