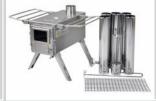

Fastfold Titanium Camping Stove

€ 540

NOMAD VIEW G1 S-sized Cook Camping Stove

€ 339

Package includes: 1 Stove Body, 5 Chimney Pipes, 1 Spark Arrestor, 1 Ash Scraper

Titanium Tent protector
For Fastfold Titanium Camping Stove