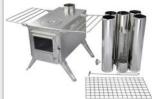

## Wood Stoves

WOODLANDER G1
S-sized Cook Camping Stove

€ 259

Package includes: 1 Stove Body, 5 Chimney Pipes, 1 Spark Arrestor, 1 Ash Scraper

NOMAD G1 S-sized Cook Camping Stove

€ 259

Package includes: 1 Stove Body, 5 Chimney Pipes, 1 Spark Arrestor, 1 Ash Scraper