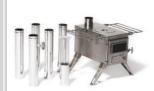

NOMAD G1
M-sized Cook Camping Stove

€ 335

Package includes: 1 Stove Body, 5 Chimney Pipes, 1 Spark Arrestor, 1 Ash Scraper

**BACKPACK Stove Titanium** 

€ 106

Package includes: Table Board & Bottom Tray

WOODLANDER G1 L-sized Cook Camping Stove