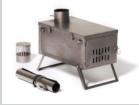

**BACKPACK Stove Stainless** 

€ 49

Package includes: Table Board & Bottom Tray

WOODLANDER G1
M-sized Cook Camping Stove

€ 338

Package includes: 1 Stove Body, 5 Chimney Pipes, 1 Spark Arrestor, 1 Ash Scraper