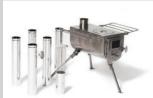

## Wood Stoves

WOODLANDER G1
S-sized Cook Camping Stove

€ 259

Package includes: 1 Stove Body, 5 Chimney Pipes, 1 Spark Arrestor, 1 Ash Scraper

NOMAD G1 S-sized Cook Camping Stove

€ 259

Package includes: 1 Stove Body, 5 Chimney Pipes, 1 Spark Arrestor, 1 Ash Scraper