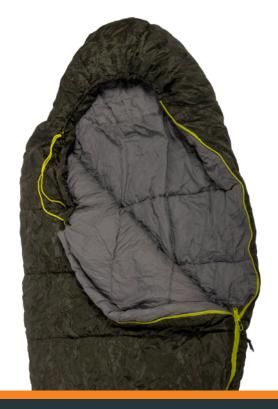

## Sleeping bag 80/200 Comfort camping

Our sleeping bag is designed to be simple, with good comfort and work for most events where rental companies wants to offer a comprehensive concept including a comfortable overnight stay for their customers. Maximum comfort is achieved if combined with our event mattress. It also works great for adventurous family camping trips. Delivered with compression bag.

Size: 80x200 cm

Size when packed: 26x33 cm

Weight: 1800 g

Outer/liner fabric: 100 % polyester Filling material: 100 % polyester Net weight of filling: 350 g/m²

Comfortable temperature men: down to -5  $^{\circ}$  C Comfortable temperature women: down to 0  $^{\circ}$  C