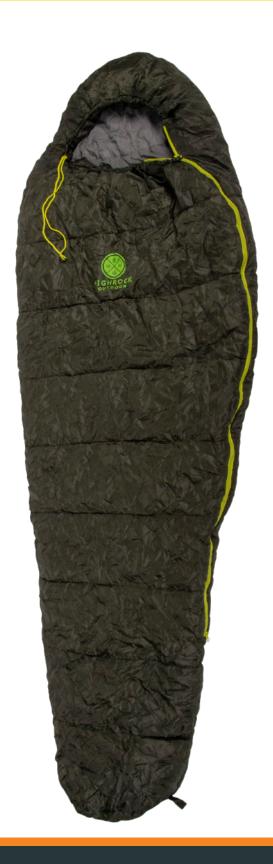

## Sleeping bag 80/200 Comfort camping

Our sleeping bag is designed to be simple, with good comfort and work for most events where rental companies wants to offer a comprehensive concept including a comfortable overnight stay for their customers. Maximum comfort is achieved if combined with our event mattress. It also works great for adventurous family camping trips. Delivered with compression bag.

Size: 80x200 cm

Size when packed: 26x33 cm

Weight: 1800 g

Outer/liner fabric: 100 % polyester Filling material: 100 % polyester Net weight of filling: 350 g/m²

Comfortable temperature men: down to -5  $^{\circ}$  C Comfortable temperature women: down to 0  $^{\circ}$  C