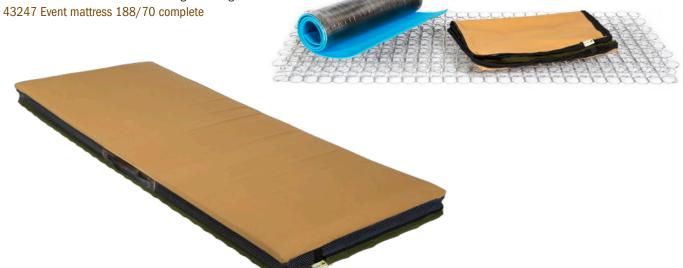

## We have developed our own mattress so as to be able to offer much better comfort that is normally associated with sleeping in a tent.

The Event mattress consists of three parts: an all-enveloping cloth cover, a soft sleeping mat and a spring mattress. The sleeping mat has been carefully tested to ensure it withstands wear against the galvanised springs of the bottom mattress. The upper side of the cover is made of top-class, strong cotton/polyester cloth. The bottom side is made of a durable, waterproof fabric. Air circulating inside the Nordic tipi is able to pass through the ventilating net along the sides of the mattress. The net also prevents any damage from damp during storage.

The Event mattress has a zip along three sides for easy fitting. It also has a practical carrying handle on one of its long sides.

Measurements: 188x70x10 cm. Weight: 6.8 kg.

www.tentipi.com