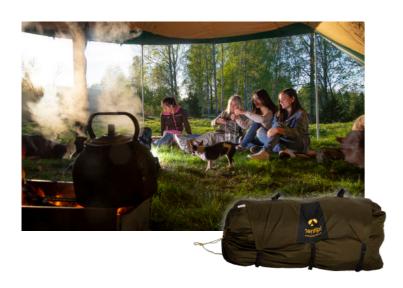

Like Zirkonflex but with even better properties. Safirflex is more resistant to sunlight as regards strength and colour fastness, and form stability and water repellency have been further improved.

Three large air intakes, each with a fitted mosquito net, are a standard feature. When all walls are raised, the 50 square metre covered area offers protection against the sun or rain. With some of the walls raised, you get shelter from the wind but you still feel close to nature and you can see what is going on outside the tent. In strong winds, all walls are lowered and then the tent can withstand just about anything.