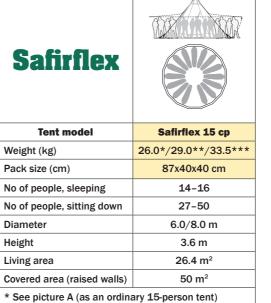

# Safirflex

## Safirflex key features

Like Safir 15 (see separate product data sheet), and also:

- Expansion panels that enable the walls of the tent to be raised
- Zips that hide the expansion panels when they are not being used
- Adjustable aluminium poles that keep the raised walls up
- The possibility of creating a 50 square metre covered area

- \*\* See picture B (standard delivery)
- \*\*\* See picture C (with everything that is needed for fully open tent)