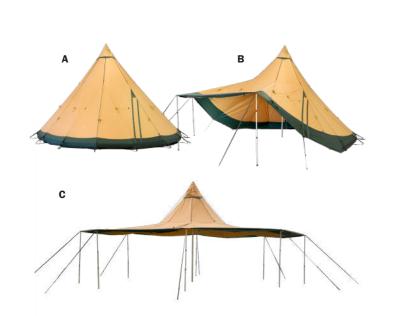

## Safirflex key features

Like Safir 15 (see separate product data sheet), and also:

- Expansion panels that enable the walls of the tent to be raised
- Zips that hide the expansion panels when they are not being used
- Adjustable aluminium poles that keep the raised walls up
- The possibility of creating a 50 square metre covered area

Like Zirkonflex but with even better properties. Safirflex is more resistant to sunlight as regards strength and colour fastness, and form stability and water repellency have been further improved.

Three large air intakes, each with a fitted mosquito net, are a standard feature. When all walls are raised, the 50 square metre covered area offers protection against the sun or rain. With some of the walls raised, you get shelter from the wind but you still feel close to nature and you can see what is going on outside the tent. In strong winds, all walls are lowered and then the tent can withstand just about anything.

- \*\* See picture B (standard delivery)
- \*\*\* See picture C (with everything that is needed for fully open tent)