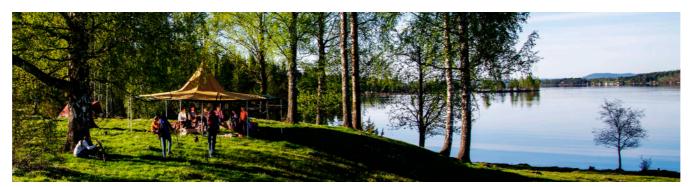

Like Zirkonflex but with even better properties. Safirflex is more resistant to sunlight as regards strength and colour fastness, and form stability and water repellency have been further improved.

Three large air intakes, each with a fitted mosquito net, are a standard feature. When all walls are raised, the 50 square metre covered area offers protection against the sun or rain. With some of the walls raised, you get shelter from the wind but you still feel close to nature and you can see what is going on outside the tent. In strong winds, all walls are lowered and then the tent can withstand just about anything.