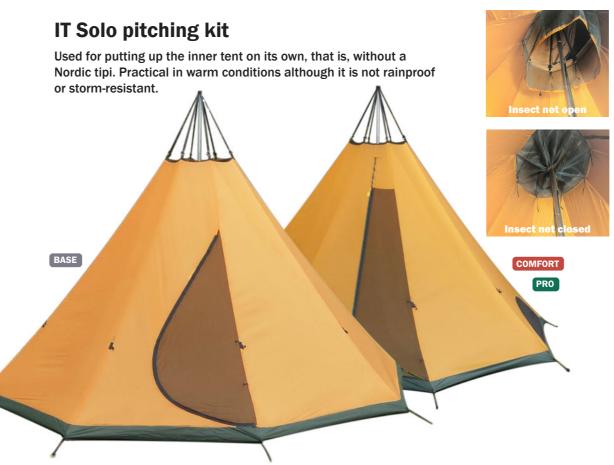

## **Inner tents**

Tentipi<sup>®</sup> inner tents are available in three grades – Pro, Comfort and Base. Any grade of inner tent can be used with any of our tent models size 5, 7 and 9.

Tentipi<sup>®</sup> Nordic tipis have been designed to function well even without an inner tent. Nevertheless, an inner tent does provide a number of advantages:

#### Easy to put up

Is put up together with the Nordic tipi or can be easily detached by using the reliable quick fastenings.

#### Ventilation

Closable insect net over the smoke opening; fits tight around the central pole. Three fresh air intakes are built into the inner tent (Pro and Comfort; Base lacks these features). Together with the mosquito-net fitted door, these provide good ventilation on warm sunny days when the mosquitoes are in action.

#### Stretches out nicely

The tent's stretching device makes it easy to get the floor nice and flat. It also improves the seal between the floor and fabric, helping to keep insects out.

|             | PRO                                                                                                                                                                                                                                                                                                                                                                                                                                                                                                                                                                                                      |     |     |     | COMFORT                                                                                                                                                     |     |     |     | BASE                                                                                                                                  |     |  |
|-------------|----------------------------------------------------------------------------------------------------------------------------------------------------------------------------------------------------------------------------------------------------------------------------------------------------------------------------------------------------------------------------------------------------------------------------------------------------------------------------------------------------------------------------------------------------------------------------------------------------------|-----|-----|-----|-------------------------------------------------------------------------------------------------------------------------------------------------------------|-----|-----|-----|---------------------------------------------------------------------------------------------------------------------------------------|-----|--|
|             | 5                                                                                                                                                                                                                                                                                                                                                                                                                                                                                                                                                                                                        | 7   | 9   | 5   | 7                                                                                                                                                           | 9   | 15  | 5   | 7                                                                                                                                     | 9   |  |
| Inner tents | The walls are made of light, strong, high tenacity Teflon<br>impregnated ripstop fabric which is much stronger than the<br>material used in standard fabrics. Vertical zip; sewn-in Floor<br>Pro but with only V-opening and O-opening.                                                                                                                                                                                                                                                                                                                                                                  |     |     |     | The walls are made of a<br>carefully chosen standard-<br>type material. Vertical zip;<br>sewn-in Floor Comfort.                                             |     |     |     | The walls are made<br>of a carefully chosen,<br>simpler standard-<br>type material. Curved<br>zip; sewn-in floor<br>without any zips. |     |  |
| Weight (kg) | 2.5                                                                                                                                                                                                                                                                                                                                                                                                                                                                                                                                                                                                      | 3.3 | 4.5 | 2.3 | 3.0                                                                                                                                                         | 4.1 | -   | 1.8 | 2.3                                                                                                                                   | 3.2 |  |
| Floors      | <ul> <li>Made of light, strong, high tenacity polyamide fabric which is much stronger than standard fabrics. The floor has four zips which allow flexible opening possibilities.</li> <li>V-opening: Open from the door. To avoid having dirty boots on the tent floor.</li> <li>O-opening: Open from the centre and outwards. This allows you to brush off bread crumbs on the ground rather than on the floor. Also enables use of stove or open fire.</li> <li>U-opening: A large opening from the door and round the central pole. For wood storage, open fire or to have ground contact.</li> </ul> |     |     |     | Same construction as Floor<br>Pro but made of carefully<br>chosen standard-type<br>material and without the<br>possibility of having a<br>U-shaped opening. |     |     |     |                                                                                                                                       |     |  |
| Weight (kg) | 1.3                                                                                                                                                                                                                                                                                                                                                                                                                                                                                                                                                                                                      | 1.7 | 2.2 | 1.1 | 1.5                                                                                                                                                         | 1.9 | 2.5 | -   | -                                                                                                                                     | -   |  |