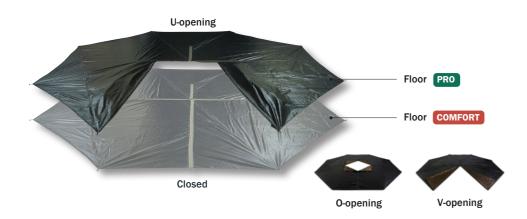

### Floors

Tentipi<sup>®</sup> floors are available in two grades – Pro and Comfort. Either grade of floor can be used with any of our tent models (except only Comfort grade is available in size 15).

#### Need not be detached

Is automatically in the correct position when the Nordic tipi is put up because it need not be detached when packing the tent.

#### Zip cover

Protects the zip from dirt.

#### Stretches out nicely

The tent's stretching device makes it easy to get the floor nice and flat. It also improves the seal between the floor and fabric, helping to keep insects out.

|             | PRO                                                                                                                                                                                                                                                                                                                                                                                                                                                                                                                                                                                                      |     |     |     | COMFORT                                                                                                                                                     |     |     |     | BASE                                                                                                                                  |     |  |
|-------------|----------------------------------------------------------------------------------------------------------------------------------------------------------------------------------------------------------------------------------------------------------------------------------------------------------------------------------------------------------------------------------------------------------------------------------------------------------------------------------------------------------------------------------------------------------------------------------------------------------|-----|-----|-----|-------------------------------------------------------------------------------------------------------------------------------------------------------------|-----|-----|-----|---------------------------------------------------------------------------------------------------------------------------------------|-----|--|
|             | 5                                                                                                                                                                                                                                                                                                                                                                                                                                                                                                                                                                                                        | 7   | 9   | 5   | 7                                                                                                                                                           | 9   | 15  | 5   | 7                                                                                                                                     | 9   |  |
| Inner tents | The walls are made of light, strong, high tenacity Teflon<br>impregnated ripstop fabric which is much stronger than the<br>material used in standard fabrics. Vertical zip; sewn-in Floor<br>Pro but with only V-opening and O-opening.                                                                                                                                                                                                                                                                                                                                                                  |     |     |     | The walls are made of a<br>carefully chosen standard-<br>type material. Vertical zip;<br>sewn-in Floor Comfort.                                             |     |     |     | The walls are made<br>of a carefully chosen,<br>simpler standard-<br>type material. Curved<br>zip; sewn-in floor<br>without any zips. |     |  |
| Weight (kg) | 2.5                                                                                                                                                                                                                                                                                                                                                                                                                                                                                                                                                                                                      | 3.3 | 4.5 | 2.3 | 3.0                                                                                                                                                         | 4.1 | -   | 1.8 | 2.3                                                                                                                                   | 3.2 |  |
| Floors      | <ul> <li>Made of light, strong, high tenacity polyamide fabric which is much stronger than standard fabrics. The floor has four zips which allow flexible opening possibilities.</li> <li>V-opening: Open from the door. To avoid having dirty boots on the tent floor.</li> <li>O-opening: Open from the centre and outwards. This allows you to brush off bread crumbs on the ground rather than on the floor. Also enables use of stove or open fire.</li> <li>U-opening: A large opening from the door and round the central pole. For wood storage, open fire or to have ground contact.</li> </ul> |     |     |     | Same construction as Floor<br>Pro but made of carefully<br>chosen standard-type<br>material and without the<br>possibility of having a<br>U-shaped opening. |     |     |     |                                                                                                                                       |     |  |
| Weight (kg) | 1.3                                                                                                                                                                                                                                                                                                                                                                                                                                                                                                                                                                                                      | 1.7 | 2.2 | 1.1 | 1.5                                                                                                                                                         | 1.9 | 2.5 | -   | -                                                                                                                                     | -   |  |