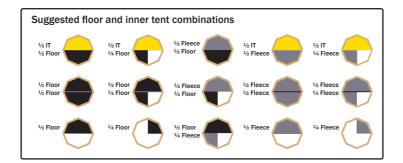

### Half floors key features

- Fitted with a zip cover which protects the zip from dirt
- Lies flat and smartly stretched with the help of a tensioning device
- Can be combined with a half inner tent, a half floor or a half fleece floor

Combine floor halves or quarters and join together with the Velcro.