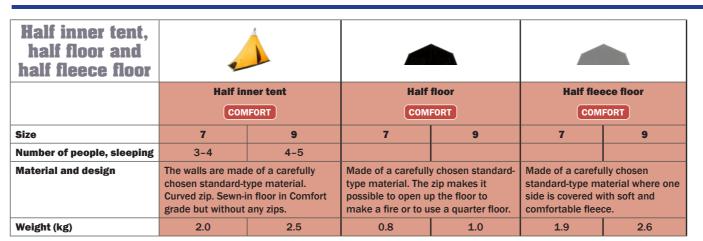

#### Half inner tent

To provide privacy inside the tent, we have developed a half inner tent with integrated floor in Comfort grade.

The inner tent has two fresh air intakes and need not be detached when packing the tent. If you want to remove it, it is easily detached from its quick fastenings. For extra comfort inside the rest of the tent, it can be combined with a half floor or a half fleece floor.

#### Half floor

If the Nordic tipi is used with a half inner tent and you still want to have a floor on the rest of the living area, we also offer a half floor in Comfort grade. Without an inner tent, two half floors can be joined together with Velcro to make a whole floor.

To make a fire in the tent, you can fold away the floor by opening the zip in the middle. The zip also makes it possible to remove quarter of the floor to create an uncovered space for dirty shoes, firewood, etc.

## Half fleece floor

Our fleece floor has a cosy surface, even for bare skin. It is fully damp-resistant, like all our other floors. You can join two half fleece floors together with Velcro to make a whole floor.