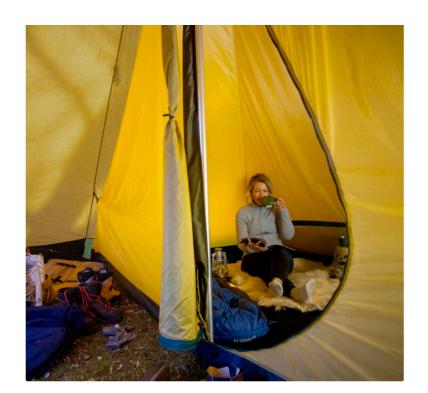

#### Half inner tent

To provide privacy inside the tent, we have developed a half inner tent with integrated floor in Comfort grade.

The inner tent has two fresh air intakes and need not be detached when packing the tent. If you want to remove it, it is easily detached from its quick fastenings. For extra comfort inside the rest of the tent, it can be combined with a half floor or a half fleece floor.

- Protects against condensation which is especially important for Nordic tipis made of lightweight material
- Creates privacy inside the Nordic tipi
- Provides a weather-protected place for wood, packing and wet shoes outside the inner tent
- Offers even more reliable protection against insects